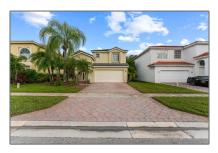

Single family 2,892 Sqft - 2146 Country Golf Drive, Wellington, Florida 33414

#### Basic **Details**

| Property Type:  | Α             |  |
|-----------------|---------------|--|
| Listing Type:   | Single family |  |
| Listing ID:     | RX-10850688   |  |
| Price:          | \$630,000     |  |
| Bedrooms:       | 3             |  |
| Bathrooms:      | 2.1           |  |
| Half Bathrooms: | 1             |  |
| Square Footage: | 2,892 Sqft    |  |
| Year Built:     | 2000          |  |