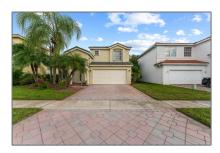

Single family 2,892 Sqft - 2146 Country Golf Drive, Wellington, Florida 33414

#### Basic **Details**

| Property Type:  | Α             |  |
|-----------------|---------------|--|
| Listing Type:   | Single family |  |
| Listing ID:     | RX-10850688   |  |
| Price:          | \$630,000     |  |
| Bedrooms:       | 3             |  |
| Bathrooms:      | 2.1           |  |
| Half Bathrooms: | 1             |  |
| Square Footage: | 2,892 Sqft    |  |
| Year Built:     | 2000          |  |