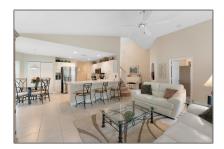

Single family 2,892 Sqft - 2146 Country Golf Drive, Wellington, Florida 33414

#### Basic **Details**

| Property Type:  | Α             |  |
|-----------------|---------------|--|
| Listing Type:   | Single family |  |
| Listing ID:     | RX-10850688   |  |
| Price:          | \$630,000     |  |
| Bedrooms:       | 3             |  |
| Bathrooms:      | 2.1           |  |
| Half Bathrooms: | 1             |  |
| Square Footage: | 2,892 Sqft    |  |
| Year Built:     | 2000          |  |