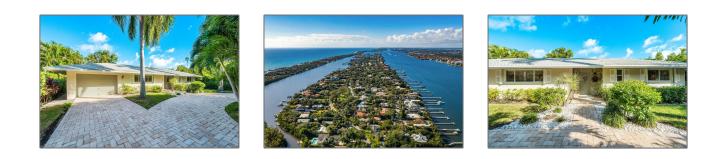

# Single family

1,993 Sqft - 604 Atlantic Drive, Lantana, Florida 33462

## Features

| Property Type:  | F             |  |
|-----------------|---------------|--|
| Listing Type:   | Single family |  |
| Listing ID:     | RX-10850931   |  |
| Price:          | \$5,995       |  |
| Bedrooms:       | 3             |  |
| Bathrooms:      | 2             |  |
| Square Footage: | 1,993 Sqft    |  |
| Year Built:     | 1974          |  |

## Address Map

| Country:       | US              |
|----------------|-----------------|
| State:         | FL              |
| County:        | Palm Beach      |
| City:          | Lantana         |
| Zipcode:       | 33462           |
| Street:        | Atlantic        |
| Street Number: | 604             |
| Longitude:     | W81° 57' 22.9'' |
| Latitude:      | N26° 34' 45.5'' |