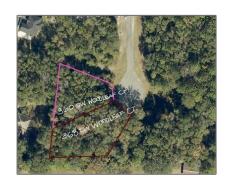

# Single family

- 368 Woodleaf Court, Lake City, Florida 32024

## Address Map

| Country:       | US            |
|----------------|---------------|
| State:         | FL            |
| County:        | Columbia      |
| City:          | Lake City     |
| Zipcode:       | 32024         |
| Street:        | Woodleaf      |
| Street Number: | 368           |
| Longitude:     | W83° 16' 36'' |
| Latitude:      | N30° 11' 2.1" |