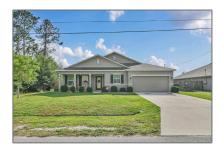

Single family 3,420 Sqft - 1150 Jericho Avenue, Port Saint Lucie, Florida 34953

### Basic Details

| Property Type:  | A             |  |
|-----------------|---------------|--|
| Listing Type:   | Single family |  |
| Listing ID:     | RX-10850747   |  |
| Price:          | \$529,900     |  |
| Bedrooms:       | 4             |  |
| Bathrooms:      | 3             |  |
| Square Footage: | 3,420 Sqft    |  |
| Year Built:     | 2018          |  |

## Address Map

| Country:       | US               |  |
|----------------|------------------|--|
| State:         | FL               |  |
| County:        | St. Lucie        |  |
| City:          | Port Saint Lucie |  |
| Zipcode:       | 34953            |  |
| Street:        | Jericho          |  |
| Street Number: | 1150             |  |
| Longitude:     | W81° 36' 56.3''  |  |
| Latitude:      | N27° 13' 3.3''   |  |
|                |                  |  |

#### Features

| √ Heating System: | Central, Electric                      |
|-------------------|----------------------------------------|
| √ Cooling System: | Central, Electric                      |
| √ View:           | Canal, Garden                          |
| √ Parking:        | 2+ spaces, Garage - attached, Driveway |
| √ Furnished:      | Unfurnished                            |