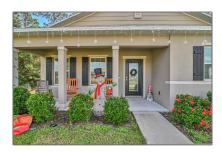

Single family 3,420 Sqft - 1150 Jericho Avenue, Port Saint Lucie, Florida 34953

### Basic Details

| Property Type:  | A             |  |
|-----------------|---------------|--|
| Listing Type:   | Single family |  |
| Listing ID:     | RX-10850747   |  |
| Price:          | \$529,900     |  |
| Bedrooms:       | 4             |  |
| Bathrooms:      | 3             |  |
| Square Footage: | 3,420 Sqft    |  |
| Year Built:     | 2018          |  |

#### Features

| √ Heating System: | Central, Electric                      |
|-------------------|----------------------------------------|
| √ Cooling System: | Central, Electric                      |
| √ View:           | Canal, Garden                          |
| √ Parking:        | 2+ spaces, Garage - attached, Driveway |
| √ Furnished:      | Unfurnished                            |