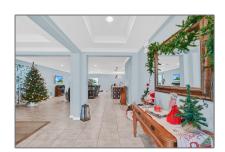

Single family 3,420 Sqft - 1150 Jericho Avenue, Port Saint Lucie, Florida 34953

### Basic Details

| Property Type:  | A             |  |
|-----------------|---------------|--|
| Listing Type:   | Single family |  |
| Listing ID:     | RX-10850747   |  |
| Price:          | \$529,900     |  |
| Bedrooms:       | 4             |  |
| Bathrooms:      | 3             |  |
| Square Footage: | 3,420 Sqft    |  |
| Year Built:     | 2018          |  |