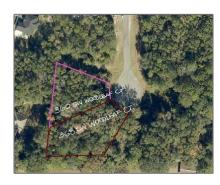

## Single family

- 360 Woodleaf Court, Lake City, Florida 32024

## Address Map

| Country:       | US              |  |
|----------------|-----------------|--|
| State:         | FL              |  |
| County:        | Columbia        |  |
| City:          | Lake City       |  |
| Zipcode:       | 32024           |  |
| Street:        | Woodleaf        |  |
| Street Number: | 360             |  |
| Longitude:     | W83° 16' 35.7'' |  |
| Latitude:      | N30° 11' 3.2''  |  |