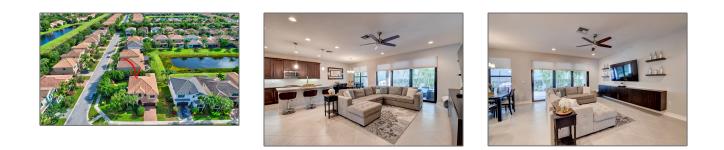

# Single family

3,535 Sqft - 14538 Alabaster Avenue, Delray Beach, Florida 33446

#### Basic **Details**

| Property Type:  | Α             |  |
|-----------------|---------------|--|
| Listing Type:   | Single family |  |
| Listing ID:     | RX-10849942   |  |
| Price:          | \$999,000     |  |
| Bedrooms:       | 5             |  |
| Bathrooms:      | 4             |  |
| Square Footage: | 3,535 Sqft    |  |
| Year Built:     | 2015          |  |