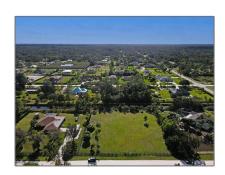

## Single family

- Xx 88th Place, The Acreage, Florida 33412

## Address Map

| Country:       | US             |  |
|----------------|----------------|--|
| State:         | FL             |  |
| County:        | Palm Beach     |  |
| City:          | The Acreage    |  |
| Zipcode:       | 33412          |  |
| Street:        | 88th           |  |
| Street Number: | Xx             |  |
| Longitude:     | W81° 44' 20.6" |  |
| Latitude:      | N26° 48' 26.7" |  |