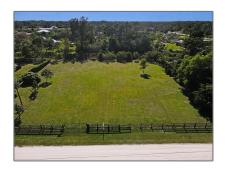

## Single family

- Xx 88th Place, The Acreage, Florida 33412

## Address Map

| Country:       | US             |  |
|----------------|----------------|--|
| State:         | FL             |  |
| County:        | Palm Beach     |  |
| City:          | The Acreage    |  |
| Zipcode:       | 33412          |  |
| Street:        | 88th           |  |
| Street Number: | Xx             |  |
| Longitude:     | W81° 44' 20.6" |  |
| Latitude:      | N26° 48' 26.7" |  |