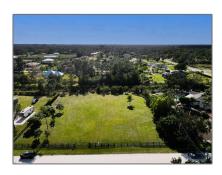

## Single family

- Xx 88th Place, The Acreage, Florida 33412

## Address Map

| Country:       | US             |  |
|----------------|----------------|--|
| State:         | FL             |  |
| County:        | Palm Beach     |  |
| City:          | The Acreage    |  |
| Zipcode:       | 33412          |  |
| Street:        | 88th           |  |
| Street Number: | Xx             |  |
| Longitude:     | W81° 44' 20.6" |  |
| Latitude:      | N26° 48' 26.7" |  |