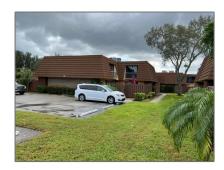

# Townhouse

1,482 Sqft - 825 Center 22a Street 22a, Jupiter, Florida 33458

### Basic **Details**

| Property Type:  | F           |  |
|-----------------|-------------|--|
| Listing Type:   | Townhouse   |  |
| Listing ID:     | RX-10850598 |  |
| Price:          | \$4,500     |  |
| Bedrooms:       | 2           |  |
| Bathrooms:      | 2.1         |  |
| Half Bathrooms: | 1           |  |
| Square Footage: | 1,482 Sqft  |  |
| Year Built:     | 1980        |  |