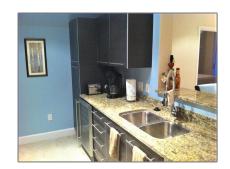

#### Basic Details

| Property Type:  | A           |  |
|-----------------|-------------|--|
| Listing Type:   | Condominium |  |
| Listing ID:     | RX-10850483 |  |
| Price:          | \$739,000   |  |
| Bedrooms:       | 2           |  |
| Bathrooms:      | 2           |  |
| Square Footage: | 1,120 Sqft  |  |
| Year Built:     | 2008        |  |

#### Features

| √ Heating System: | Central                        |
|-------------------|--------------------------------|
| √ Cooling System: | Central, Ceiling fan           |
| √ View:           | City                           |
| √ Security:       | Lobby, Entry card              |
| √ Parking:        | Assigned, Garage -<br>building |
| √ Furnished:      | Furniture negotiable           |