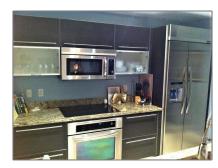

#### Basic Details

| Property Type:  | A           |  |
|-----------------|-------------|--|
| Listing Type:   | Condominium |  |
| Listing ID:     | RX-10850483 |  |
| Price:          | \$739,000   |  |
| Bedrooms:       | 2           |  |
| Bathrooms:      | 2           |  |
| Square Footage: | 1,120 Sqft  |  |
| Year Built:     | 2008        |  |

#### Features

| √ Heating System: | Central                        |
|-------------------|--------------------------------|
| √ Cooling System: | Central, Ceiling fan           |
| √ View:           | City                           |
| √ Security:       | Lobby, Entry card              |
| √ Parking:        | Assigned, Garage -<br>building |
| √ Furnished:      | Furniture negotiable           |