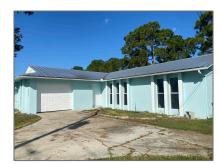

# Single family

 $1{,}716~{\rm Sqft}$  -  $1925~{\rm Bellevue}$  Avenue, Port Saint Lucie, Florida 34953

#### **Basic Details**

Property Type:  $\mathbf{F}$ Listing Type: Single family Listing ID: RX-10850524 Price: \$2,800 Bedrooms: 3 Bathrooms: 2 Square Footage: 1,716 Sqft Year Built: 1989