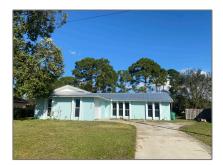

# Single family

 $1{,}716~{\rm Sqft}$  -  $1925~{\rm Bellevue}$  Avenue, Port Saint Lucie, Florida 34953

#### **Basic Details**

Property Type:  $\mathbf{F}$ Listing Type: Single family Listing ID: RX-10850524 Price: \$2,800 Bedrooms: 3 Bathrooms: 2 Square Footage: 1,716 Sqft Year Built: 1989