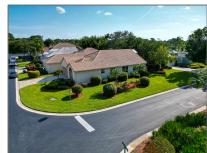

Single family 2,540 Sqft - 1528 Holyrood Lane, Port Saint Lucie, Florida 34952

#### Basic **Details**

| Property Type:  | Α             |  |
|-----------------|---------------|--|
| Listing Type:   | Single family |  |
| Listing ID:     | RX-10850432   |  |
| Price:          | \$440,000     |  |
| Bedrooms:       | 3             |  |
| Bathrooms:      | 2             |  |
| Square Footage: | 2,540 Sqft    |  |
| Year Built:     | 1997          |  |
|                 |               |  |

## Address Map

| Country:       | US               |  |
|----------------|------------------|--|
| State:         | FL               |  |
| County:        | St. Lucie        |  |
| City:          | Port Saint Lucie |  |
| Zipcode:       | 34952            |  |
| Street:        | Holyrood         |  |
| Street Number: | 1528             |  |
| Longitude:     | W81° 41' 45.3''  |  |
| Latitude:      | N27° 15' 0.8''   |  |
|                |                  |  |