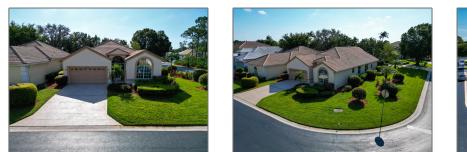

Single family 2,540 Sqft - 1528 Holyrood Lane, Port Saint Lucie, Florida 34952

#### Basic **Details**

| Property Type:  | Α             |  |
|-----------------|---------------|--|
| Listing Type:   | Single family |  |
| Listing ID:     | RX-10850432   |  |
| Price:          | \$440,000     |  |
| Bedrooms:       | 3             |  |
| Bathrooms:      | 2             |  |
| Square Footage: | 2,540 Sqft    |  |
| Year Built:     | 1997          |  |
|                 |               |  |

## Address Map

| Country:       | US               |  |
|----------------|------------------|--|
| State:         | FL               |  |
| County:        | St. Lucie        |  |
| City:          | Port Saint Lucie |  |
| Zipcode:       | 34952            |  |
| Street:        | Holyrood         |  |
| Street Number: | 1528             |  |
| Longitude:     | W81° 41' 45.3''  |  |
| Latitude:      | N27° 15' 0.8''   |  |
|                |                  |  |