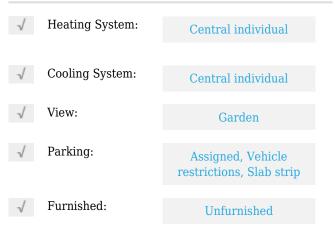

# Condominium

1,250 Sqft - 3605 Ocean Boulevard 136, South Palm Beach, Florida 33480





#### **Basic Details**

| Property Type:  | Α           |  |
|-----------------|-------------|--|
| Listing Type:   | Condominium |  |
| Listing ID:     | RX-10850394 |  |
| Price:          | \$357,000   |  |
| Bedrooms:       | 2           |  |
| Bathrooms:      | 2           |  |
| Square Footage: | 1,250 Sqft  |  |
| Year Built:     | 1974        |  |

#### Features



### Address Map

| Country:       | US               |
|----------------|------------------|
| State:         | FL               |
| County:        | Palm Beach       |
| City:          | South Palm Beach |
| Zipcode:       | 33480            |
| Street:        | Ocean            |
| Street Number: | 3605             |
| Longitude:     | W81° 57' 36.6''  |
| Latitude:      | N26° 35' 13.9''  |
|                |                  |

## Agent Info