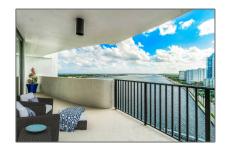

### Property Type: A Listing Type: Condominium Listing ID: RX-10850363 \$1,195,000 Price: Bedrooms: 2 Bathrooms: 2 Square Footage: 1,247 Sqft Year Built: **1972**

### Features

| √ Heating System: | Central individual    |
|-------------------|-----------------------|
| √ Cooling System: | Central individual    |
| √ View:           | Ocean, Intracoastal   |
| √ Security:       | Lobby, Entry card     |
| √ Parking:        | Assigned, Guest, Open |
| √ Furnished:      | Unfurnished           |