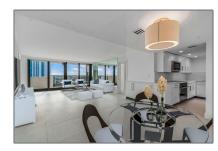

### Property Type: A Listing Type: Condominium Listing ID: RX-10850363 \$1,195,000 Price: Bedrooms: 2 Bathrooms: 2 Square Footage: 1,247 Sqft Year Built: **1972**