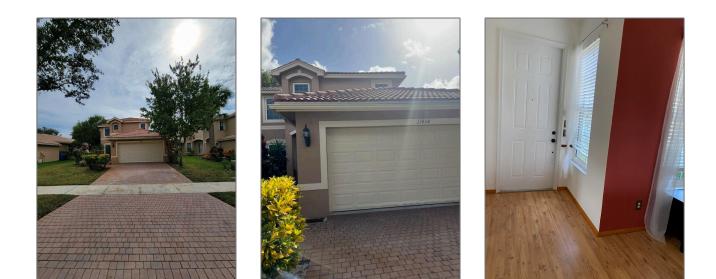

# Single family

2,538 Sqft - 11458 Garden Cress Trail, Royal Palm Beach, Florida 33411

### Basic Details

| Property Type:  | F             |  |
|-----------------|---------------|--|
| Listing Type:   | Single family |  |
| Listing ID:     | RX-10850243   |  |
| Price:          | \$3,000       |  |
| Bedrooms:       | 3             |  |
| Bathrooms:      | 2.1           |  |
| Half Bathrooms: | 1             |  |
| Square Footage: | 2,538 Sqft    |  |
| Year Built:     | 2006          |  |