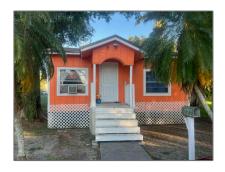

# Single family

945 Sqft - 172 Cypress Avenue, Pahokee, Florida 33476

#### Basic Details

| Property Type:  | A             |  |
|-----------------|---------------|--|
| Listing Type:   | Single family |  |
| Listing ID:     | RX-10849964   |  |
| Price:          | \$160,000     |  |
| Bedrooms:       | 3             |  |
| Bathrooms:      | 1             |  |
| Square Footage: | 945 Sqft      |  |
| Year Built:     | 1940          |  |