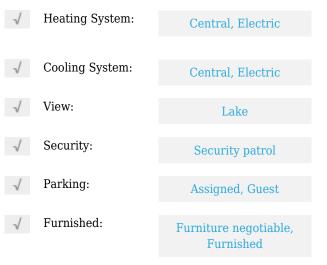

## Condominium

729 Sqft - 1118 Lake Terrace 212, Boynton Beach, Florida 33426





### **Basic Details**

| Property Type:  | Α           |  |
|-----------------|-------------|--|
| Listing Type:   | Condominium |  |
| Listing ID:     | RX-10849850 |  |
| Price:          | \$165,000   |  |
| Bedrooms:       | 2           |  |
| Bathrooms:      | 1           |  |
| Square Footage: | 729 Sqft    |  |
| Year Built:     | 1973        |  |

# Features



### Address Map

| US                   |                                                                               |
|----------------------|-------------------------------------------------------------------------------|
| FL                   |                                                                               |
| Palm Beach           |                                                                               |
| <b>Boynton Beach</b> |                                                                               |
| 33426                |                                                                               |
| Lake                 |                                                                               |
| 1118                 |