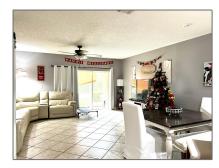

# Townhouse

1,801 Sqft - 1531 Barrymore Court 1531, Wellington, Florida 33414

#### Basic **Details**

| Property Type:  | Α           |  |
|-----------------|-------------|--|
| Listing Type:   | Townhouse   |  |
| Listing ID:     | RX-10849769 |  |
| Price:          | \$369,000   |  |
| Bedrooms:       | 2           |  |
| Bathrooms:      | 2.1         |  |
| Half Bathrooms: | 1           |  |
| Square Footage: | 1,801 Sqft  |  |
| Year Built:     | 2001        |  |