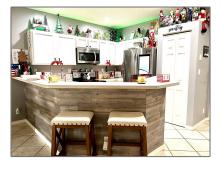

# Townhouse

1,801 Sqft - 1531 Barrymore Court 1531, Wellington, Florida 33414

#### Basic **Details**

| Property Type:  | Α           |  |
|-----------------|-------------|--|
| Listing Type:   | Townhouse   |  |
| Listing ID:     | RX-10849769 |  |
| Price:          | \$369,000   |  |
| Bedrooms:       | 2           |  |
| Bathrooms:      | 2.1         |  |
| Half Bathrooms: | 1           |  |
| Square Footage: | 1,801 Sqft  |  |
| Year Built:     | 2001        |  |