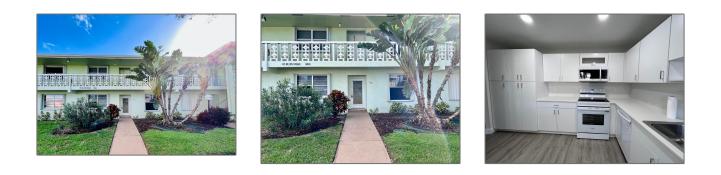

# Condominium

1,335 Sqft - 1321 19th Terrace 103, Delray Beach, Florida 33445





#### **Basic Details**

| Property Type:  | Α           |  |
|-----------------|-------------|--|
| Listing Type:   | Condominium |  |
| Listing ID:     | RX-10849749 |  |
| Price:          | \$275,000   |  |
| Bedrooms:       | 2           |  |
| Bathrooms:      | 2           |  |
| Square Footage: | 1,335 Sqft  |  |
| Year Built:     | 1979        |  |

## Features



### Address Map

| Country:       | US                  |  |
|----------------|---------------------|--|
| State:         | FL                  |  |
| County:        | Palm Beach          |  |
| City:          | <b>Delray Beach</b> |  |
| Zipcode:       | 33445               |  |
| Street:        | 19th                |  |
| Street Number: | 1321                |  |
| Longitude:     | W81° 54' 26.9''     |  |
| Latitude: