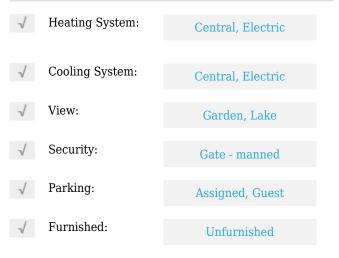

# Condominium

1,335 Sqft - 1321 19th Terrace 103, Delray Beach, Florida 33445





#### **Basic Details**

| Property Type:  | Α           |  |
|-----------------|-------------|--|
| Listing Type:   | Condominium |  |
| Listing ID:     | RX-10849749 |  |
| Price:          | \$275,000   |  |
| Bedrooms:       | 2           |  |
| Bathrooms:      | 2           |  |
| Square Footage: | 1,335 Sqft  |  |
| Year Built:     | 1979        |  |

## Features



### Address Map

| Country:       | US                  |  |
|----------------|---------------------|--|
| State:         | FL                  |  |
| County:        | Palm Beach          |  |
| City:          | <b>Delray Beach</b> |  |
| Zipcode:       | 33445               |  |
| Street:        | 19th                |  |
| Street Number: | 1321                |  |
| Longitude:     | W81° 54' 26.9''     |  |
| Latitude:      | N26° 28' 50.3''     |  |
|                |                     |  |

# Agent Info