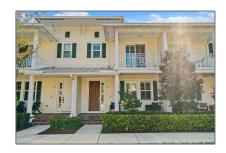

# Townhouse

1,974 Sqft - 1140 Community Drive, Jupiter, Florida 33458

### Basic Details

| Property Type:  | F           |  |
|-----------------|-------------|--|
| Listing Type:   | Townhouse   |  |
| Listing ID:     | RX-10827227 |  |
| Price:          | \$4,000     |  |
| Bedrooms:       | 3           |  |
| Bathrooms:      | 2.1         |  |
| Half Bathrooms: | 1           |  |
| Square Footage: | 1,974 Sqft  |  |
| Year Built:     | 2014        |  |