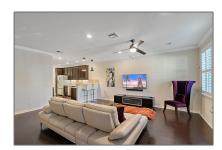

# Townhouse

1,974 Sqft - 1140 Community Drive, Jupiter, Florida 33458

### Basic Details

| Property Type:  | F           |  |
|-----------------|-------------|--|
| Listing Type:   | Townhouse   |  |
| Listing ID:     | RX-10827227 |  |
| Price:          | \$4,000     |  |
| Bedrooms:       | 3           |  |
| Bathrooms:      | 2.1         |  |
| Half Bathrooms: | 1           |  |
| Square Footage: | 1,974 Sqft  |  |
| Year Built:     | 2014        |  |