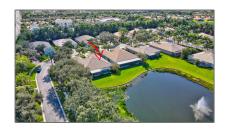

# Villa

2,247 Sqft - 9822 Crescent View Drive, Boynton Beach, Florida 33437









#### Basic Details

| Property Type:  | A           |  |
|-----------------|-------------|--|
| Listing Type:   | Villa       |  |
| Listing ID:     | RX-10849253 |  |
| Price:          | \$374,999   |  |
| Bedrooms:       | 3           |  |
| Bathrooms:      | 2           |  |
| Square Footage: | 2,247 Sqft  |  |
| Year Built:     | 1998        |  |
|                 |             |  |

### Features

| $\sqrt{}$ | Heating System: | Central, Electric                                    |
|-----------|-----------------|------------------------------------------------------|
| $\sqrt{}$ | Cooling System: | Central, Ceiling fan                                 |
| $\sqrt{}$ | View:           | Lake                                                 |
| $\sqrt{}$ | Security:       | Burglar alarm