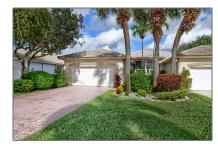

# Villa

2,247 Sqft - 9822 Crescent View Drive, Boynton Beach, Florida 33437









#### Basic Details

| Property Type:  | A           |  |
|-----------------|-------------|--|
| Listing Type:   | Villa       |  |
| Listing ID:     | RX-10849253 |  |
| Price:          | \$374,999   |  |
| Bedrooms:       | 3           |  |
| Bathrooms:      | 2           |  |
| Square Footage: | 2,247 Sqft  |  |
| Year Built:     | 1998        |  |
|                 |             |  |

### Features

| $\sqrt{}$ | Heating System: | Central, Electric                                    |
|-----------|-----------------|------------------------------------------------------|
| $\sqrt{}$ | Cooling System: | Central, Ceiling fan                                 |
| $\sqrt{}$ | View:           | Lake                                                 |
| $\sqrt{}$ | Security:       | Burglar ala