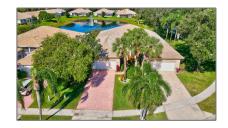

# Villa

2,247 Sqft - 9822 Crescent View Drive, Boynton Beach, Florida 33437









#### Basic Details

| Property Type:  | A           |  |
|-----------------|-------------|--|
| Listing Type:   | Villa       |  |
| Listing ID:     | RX-10849253 |  |
| Price:          | \$374,999   |  |
| Bedrooms:       | 3           |  |
| Bathrooms:      | 2           |  |
| Square Footage: | 2,247 Sqft  |  |
| Year Built:     | 1998        |  |
|                 |             |  |

### Features

| $\sqrt{}$ | Heating System: | Central, Electric                                    |
|-----------|-----------------|------------------------------------------------------|
| $\sqrt{}$ | Cooling System: | Central, Ceiling fan                                 |
| $\sqrt{}$ | View:           | Lake                                                 |
| $\sqrt{}$ | Security:       | Burglar a