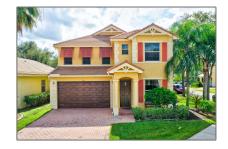

# Single family

3,412~Sqft - 216~Belle~Grove~Lane,~Royal~Palm~Beach,~Florida~33411

#### Property Type: A Listing Type: Single family Listing ID: RX-10849108 \$679,900 Price: Bedrooms: 5 Bathrooms: 3 3,412 Sqft Square Footage: Year Built: 2006