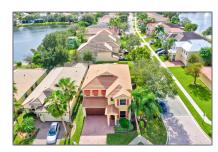

# Single family

3,412~Sqft - 216~Belle~Grove~Lane,~Royal~Palm~Beach,~Florida~33411

#### Property Type: A Listing Type: Single family Listing ID: RX-10849108 \$679,900 Price: Bedrooms: 5 Bathrooms: 3 3,412 Sqft Square Footage: Year Built: 2006