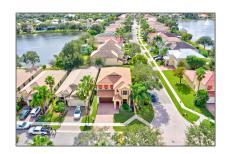

# Single family

3,412~Sqft - 216~Belle~Grove~Lane,~Royal~Palm~Beach,~Florida~33411

#### Property Type: A Listing Type: Single family Listing ID: RX-10849108 \$679,900 Price: Bedrooms: 5 Bathrooms: 3 3,412 Sqft Square Footage: Year Built: 2006