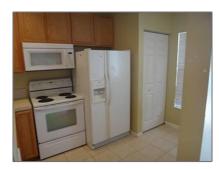

#### Basic Details

| Property Type:  | F           |  |
|-----------------|-------------|--|
| Listing Type:   | Townhouse   |  |
| Listing ID:     | RX-10848657 |  |
| Price:          | \$1,999     |  |
| Bedrooms:       | 2           |  |
| Bathrooms:      | 2.1         |  |
| Half Bathrooms: | 1           |  |
| Square Footage: | 1,120 Sqft  |  |
| Year Built:     | 2003        |  |