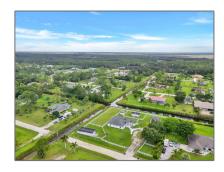

Single family 4,277 Sqft - 13215 87th Street, The Acreage, Florida 33412

# Address Map

| Country:       | US              |  |
|----------------|-----------------|--|
| State:         | FL              |  |
| County:        | Palm Beach      |  |
| City:          | The Acreage     |  |
| Zipcode:       | 33412           |  |
| Street:        | 87th            |  |
| Street Number: | 13215           |  |
| Longitude:     | W81° 45' 6.3''  |  |
| Latitude:      | N26° 48' 23.4'' |  |
|                |                 |  |