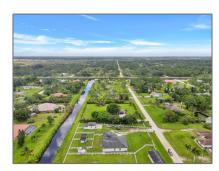

Single family 4,277 Sqft - 13215 87th Street, The Acreage, Florida 33412

# Address Map

| Country:       | US              |  |
|----------------|-----------------|--|
| State:         | FL              |  |
| County:        | Palm Beach      |  |
| City:          | The Acreage     |  |
| Zipcode:       | 33412           |  |
| Street:        | 87th            |  |
| Street Number: | 13215           |  |
| Longitude:     | W81° 45' 6.3''  |  |
| Latitude:      | N26° 48' 23.4'' |  |
|                |                 |  |