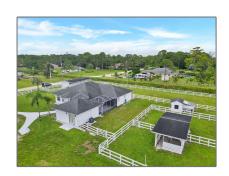

Single family 4,277 Sqft - 13215 87th Street, The Acreage, Florida 33412

#### Basic Details

| Property Type:  | A             |  |
|-----------------|---------------|--|
| Listing Type:   | Single family |  |
| Listing ID:     | RX-10848311   |  |
| Price:          | \$999,999     |  |
| Bedrooms:       | 4             |  |
| Bathrooms:      | 3             |  |
| Square Footage: | 4,277 Sqft    |  |
| Year Built:     | 1998          |  |

### Features

| √ Heating System: | Electric                                                 |
|-------------------|----------------------------------------------------------|
| √ Cooling System: | Central, Ceiling fan,<br>Electric                        |
| √ View:           | Canal                                                    |
| √ Parking:        | 2+ spaces, Driveway,<br>Garage - detached, Slab<br>strip |
| √ Furnished:      | Unfurnished                                              |