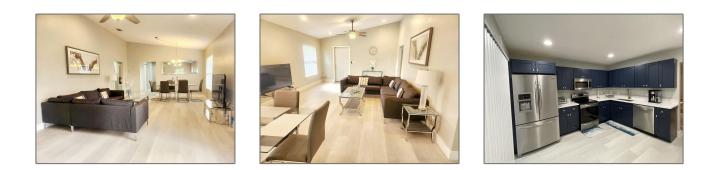

Single family 1,527 Sqft - 526 Southridge Road, Delray Beach, Florida 33444





#### Basic **Details**

| Property Type:  | Α             |  |
|-----------------|---------------|--|
| Listing Type:   | Single family |  |
| Listing ID:     | RX-10848244   |  |
| Price:          | \$689,850     |  |
| Bedrooms:       | 4             |  |
| Bathrooms:      | 2             |  |
| Square Footage: | 1,527 Sqft    |  |
| Year Built:     | 2007          |  |
|                 |               |  |

### Features

| <br>Heating System: | Central, Electric              |
|---------------------|--------------------------------|
| <br>Cooling System: | Central, Electric              |
| <br>View:           | Other                          |
| <br>Parking:        | 2+ spaces, Drive -<br>circular |
| <br>Furnished:      | Furnished, Turnkey             |

## Address Map

| Country: