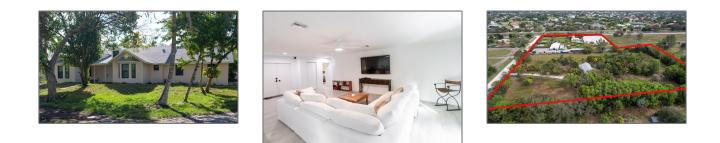

Single family 2,241 Sqft - 16130 Rustic Road, Wellington, Florida 33470

### Basic **Details**

| Property Type:  | Α             |  |
|-----------------|---------------|--|
| Listing Type:   | Single family |  |
| Listing ID:     | RX-10848225   |  |
| Price:          | \$1,950,000   |  |
| Bedrooms:       | 3             |  |
| Bathrooms:      | 2             |  |
| Square Footage: | 2,241 Sqft    |  |
| Year Built:     | 1989          |  |