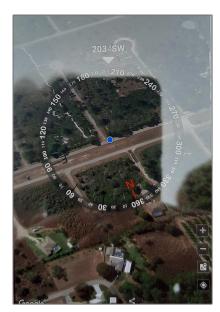

## Address Map

| Country:       | US             |  |
|----------------|----------------|--|
| State:         | FL             |  |
| County:        | Highlands      |  |
| City:          | Lake Placid    |  |
| Zipcode:       | 33852          |  |
| Street:        | Concord        |  |
| Street Number: | 1000           |  |
| Longitude:     | W82° 35' 38.4" |  |
| Latitude:      | N27° 15' 3.7'' |  |