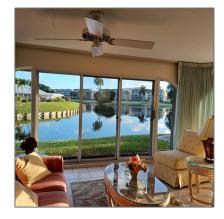

# Single family

2,388 Sqft - 217 Rio Vista Circle, Atlantis, Florida 33462

### Basic Details

| Property Type:  | F             |  |
|-----------------|---------------|--|
| Listing Type:   | Single family |  |
| Listing ID:     | RX-10847950   |  |
| Price:          | \$4,500       |  |
| Bedrooms:       | 2             |  |
| Bathrooms:      | 2             |  |
| Square Footage: | 2,388 Sqft    |  |
| Year Built:     | 1983          |  |
|                 |               |  |