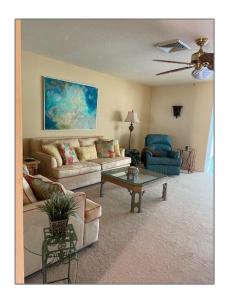

# Single family

2,388 Sqft - 217 Rio Vista Circle, Atlantis, Florida 33462

### Basic Details

| Property Type:  | F             |  |
|-----------------|---------------|--|
| Listing Type:   | Single family |  |
| Listing ID:     | RX-10847950   |  |
| Price:          | \$4,500       |  |
| Bedrooms:       | 2             |  |
| Bathrooms:      | 2             |  |
| Square Footage: | 2,388 Sqft    |  |
| Year Built:     | 1983          |  |
|                 |               |  |