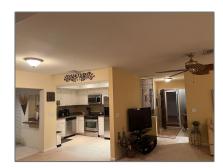

# Single family

2,388 Sqft - 217 Rio Vista Circle, Atlantis, Florida 33462

### Basic Details

| Property Type:  | F             |  |
|-----------------|---------------|--|
| Listing Type:   | Single family |  |
| Listing ID:     | RX-10847950   |  |
| Price:          | \$4,500       |  |
| Bedrooms:       | 2             |  |
| Bathrooms:      | 2             |  |
| Square Footage: | 2,388 Sqft    |  |
| Year Built:     | 1983          |  |
|                 |               |  |