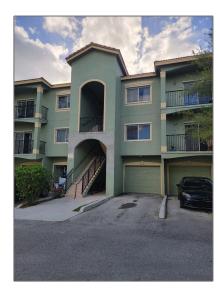

# Condominium

1,568 Sqft - 360 Crestwood Circle 206, Royal Palm Beach, Florida 33411  $\,$ 

### Basic Details

| Property Type:  | A           |  |
|-----------------|-------------|--|
| Listing Type:   | Condominium |  |
| Listing ID:     | RX-10847884 |  |
| Price:          | \$289,900   |  |
| Bedrooms:       | 2           |  |
| Bathrooms:      | 2           |  |
| Square Footage: | 1,568 Sqft  |  |
| Year Built:     | 2004        |  |
|                 |             |  |