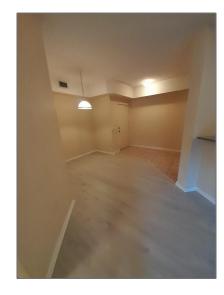

# Condominium

1,568 Sqft - 360 Crestwood Circle 206, Royal Palm Beach, Florida 33411  $\,$ 

### Basic Details

| Property Type:  | A           |  |
|-----------------|-------------|--|
| Listing Type:   | Condominium |  |
| Listing ID:     | RX-10847884 |  |
| Price:          | \$289,900   |  |
| Bedrooms:       | 2           |  |
| Bathrooms:      | 2           |  |
| Square Footage: | 1,568 Sqft  |  |
| Year Built:     | 2004        |  |
|                 |             |  |