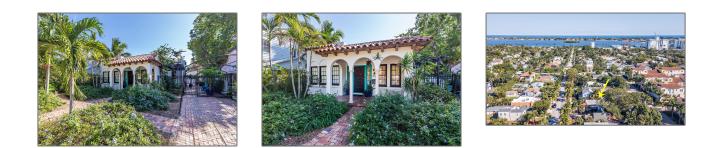

# Single family

1,624 Sqft - 320 Monroe Drive, West Palm Beach, Florida 33405

#### Features

| Property Type:  | Α             |  |
|-----------------|---------------|--|
| Listing Type:   | Single family |  |
| Listing ID:     | RX-10847792   |  |
| Price:          | \$1,550,000   |  |
| Bedrooms:       | 3             |  |
| Bathrooms:      | 3             |  |
| Square Footage: | 1,624 Sqft    |  |
| Year Built:     | 1929          |  |