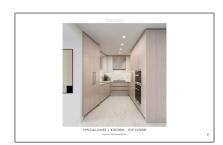

# Apartment

1,400 Sqft - 333 Sunset Avenue 602, Palm Beach, Florida 33480









### Basic Details

| Property Type:  | F           |  |
|-----------------|-------------|--|
| Listing Type:   | Apartment   |  |
| Listing ID:     | RX-10847807 |  |
| Price:          | \$22,000    |  |
| Bedrooms:       | 2           |  |
| Bathrooms:      | 2           |  |
| Square Footage: | 1,400 Sqft  |  |
| Year Built:     | 1966        |  |

## Address Map

| Country:       | US              |  |
|----------------|-----------------|--|
| State:         | FL              |  |
| County:        | Palm Beach      |  |
| City:          | Palm Beach      |  |
| Zipcode:       | 33480           |  |
| Street:        | Sunset          |  |
| Street Number: | 333             |  |
| Longitude:     | W81° 57' 28.2'' |  |
| Latitude:      | N26° 43' 10.2'' |  |
|                |