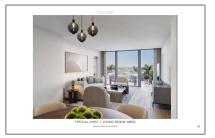

# Apartment

1,400 Sqft - 333 Sunset Avenue 602, Palm Beach, Florida 33480









### Basic Details

| Property Type:  | F           |  |
|-----------------|-------------|--|
| Listing Type:   | Apartment   |  |
| Listing ID:     | RX-10847807 |  |
| Price:          | \$22,000    |  |
| Bedrooms:       | 2           |  |
| Bathrooms:      | 2           |  |
| Square Footage: | 1,400 Sqft  |  |
| Year Built:     | 1966        |  |

## Address Map

| Country:       | US              |  |
|----------------|-----------------|--|
| State:         | FL              |  |
| County:        | Palm Beach      |  |
| City:          | Palm Beach      |  |
| Zipcode:       | 33480           |  |
| Street:        | Sunset          |  |
| Street Number: | 333             |  |
| Longitude:     | W81° 57' 28.2'' |  |
| Latitude:      | N26° 43' 10.2'' |  |
|                |