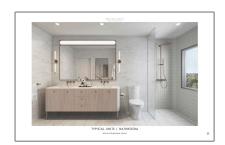

# Apartment

1,400 Sqft - 333 Sunset Avenue 602, Palm Beach, Florida 33480









### Basic Details

| Property Type:  | F           |  |
|-----------------|-------------|--|
| Listing Type:   | Apartment   |  |
| Listing ID:     | RX-10847807 |  |
| Price:          | \$22,000    |  |
| Bedrooms:       | 2           |  |
| Bathrooms:      | 2           |  |
| Square Footage: | 1,400 Sqft  |  |
| Year Built:     | 1966        |  |

## Address Map

| Country:       | US              |  |
|----------------|-----------------|--|
| State:         | FL              |  |
| County:        | Palm Beach      |  |
| City:          | Palm Beach      |  |
| Zipcode:       | 33480           |  |
| Street:        | Sunset          |  |
| Street Number: | 333             |  |
| Longitude:     | W81° 57' 28.2'' |  |
| Latitude:      | N26° 43' 10.2'' |  |
|                |