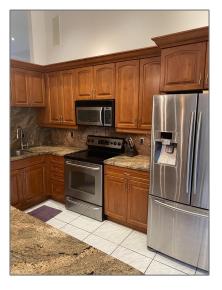

# Single family

1,786 Sqft - 22485 Swordfish Drive, Boca Raton, Florida 33428









### Basic **Details**

| Property Type:  | Α             |  |
|-----------------|---------------|--|
| Listing Type:   | Single family |  |
| Listing ID:     | RX-10847669   |  |
| Price:          | \$524,900     |  |
| Bedrooms:       | 3             |  |
| Bathrooms:      | 2             |  |
| Square Footage: | 1,786 Sqft    |  |
| Year Built:     | 1986          |  |

#### Features



#### Address Map

| Country: | US         |
|----------|------------|
| State:   | FL         |
| County:  | Palm Beach |
| City:    | Boca Raton |
| Zipcode: | 33428      |
| Street:  | Swordfish  |

| Street Number: | 22485           |
|----------------|-----------------|
| Longitude:     | W81° 45' 48.7'' |
| Latitude:      | N26° 20' 28.1'' |

## Agent Info