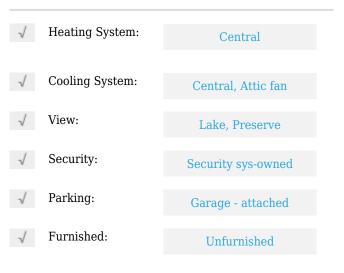

# Single family

1,786 Sqft - 22485 Swordfish Drive, Boca Raton, Florida 33428









### Basic **Details**

| Property Type:  | Α             |  |
|-----------------|---------------|--|
| Listing Type:   | Single family |  |
| Listing ID:     | RX-10847669   |  |
| Price:          | \$524,900     |  |
| Bedrooms:       | 3             |  |
| Bathrooms:      | 2             |  |
| Square Footage: | 1,786 Sqft    |  |
| Year Built:     | 1986          |  |

#### Features



#### Address Map

| Country: | US         |
|----------|------------|
| State:   | FL         |
| County:  | Palm Beach |
| City:    | Boca Raton |
| Zipcode: | 33428      |
| Street:  | Swordfish  |

| Street Number: | 22485           |
|----------------|-----------------|
| Longitude:     | W81° 45' 48.7'' |
| Latitude:      | N26° 20' 28.1'' |

## Agent Info