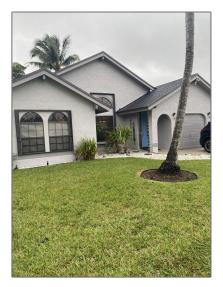

# Single family

1,786 Sqft - 22485 Swordfish Drive, Boca Raton, Florida 33428









### Basic **Details**

| Property Type:  | Α             |  |
|-----------------|---------------|--|
| Listing Type:   | Single family |  |
| Listing ID:     | RX-10847669   |  |
| Price:          | \$524,900     |  |
| Bedrooms:       | 3             |  |
| Bathrooms:      | 2             |  |
| Square Footage: | 1,786 Sqft    |  |
| Year Built:     | 1986          |  |

#### Features



#### Address Map

| Country: | US         |
|----------|------------|
| State:   | FL         |
| County:  | Palm Beach |
| City:    | Boca Raton |
| Zipcode: | 33428      |
| Street:  | Swordfish  |

| Street Number: | 22485           |
|----------------|-----------------|
| Longitude:     | W81° 45' 48.7'' |
| Latitude:      | N26° 20' 28.1'' |

## Agent Info