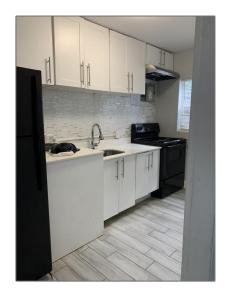

# Townhouse

10,140 Sqft - 2722 Poinsettia Avenue 5, West Palm Beach, Florida 33407

### Basic Details

| Property Type:  | F              |  |
|-----------------|----------------|--|
| Listing Type:   | Townhouse      |  |
| Listing ID:     | RX-10847431    |  |
| Price:          | <b>\$1,795</b> |  |
| Bedrooms:       | 2              |  |
| Bathrooms:      | 1              |  |
| Square Footage: | 10,140 Sqft    |  |
| Year Built:     | 1948           |  |