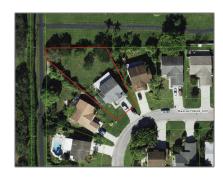

# Single family

2,508 Sqft - 6935 Beacon Hollow Turn, Boynton Beach, Florida 33437

## Address Map

| Country:       | US                    |  |
|----------------|-----------------------|--|
| State:         | FL                    |  |
| County:        | Palm Beach            |  |
| City:          | <b>Boynton Beach</b>  |  |
| Zipcode:       | 33437                 |  |
| Street:        | Beacon Hollow<br>Turn |  |
| Street Number: | 6935                  |  |
| Longitude:     | W81° 50' 40.9''       |  |