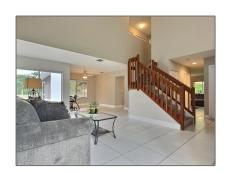

# Single family

2,508 Sqft - 6935 Beacon Hollow Turn, Boynton Beach, Florida 33437

#### Property Type: A Listing Type: Single family RX-10847039 Listing ID: \$590,000 Price: Bedrooms: 4 Bathrooms: 2.1 Half Bathrooms: 1 Square Footage: 2,508 Sqft Year Built: 1992