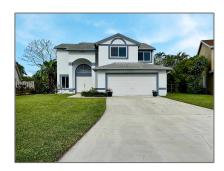

# Single family

2,508 Sqft - 6935 Beacon Hollow Turn, Boynton Beach, Florida 33437

#### Property Type: A Listing Type: Single family RX-10847039 Listing ID: \$590,000 Price: Bedrooms: 4 Bathrooms: 2.1 Half Bathrooms: 1 Square Footage: 2,508 Sqft Year Built: 1992

## Address Map

| Country:       | US                    |  |
|----------------|-----------------------|--|
| State:         | FL                    |  |
| County:        | Palm Beach            |  |
| City:          | <b>Boynton Beach</b>  |  |
| Zipcode:       | 33437                 |  |
| Street:        | Beacon Hollow<br>Turn |  |
| Street Number: | 6935                  |  |
| Longitude:     | W81° 50' 40.9''       |  |