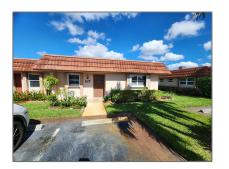

Villa 1,402 Sqft - 5725 Fernley Drive 67, West Palm Beach, Florida 33415

## Basic **Details**

| Property Type:  | Α           |  |
|-----------------|-------------|--|
| Listing Type:   | Villa       |  |
| Listing ID:     | RX-10846869 |  |
| Price:          | \$239,900   |  |
| Bedrooms:       | 2           |  |
| Bathrooms:      | 2           |  |
| Square Footage: | 1,402 Sqft  |  |
| Year Built:     | 1979        |  |