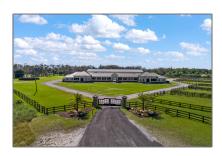

Single family 36,996 Sqft - 3143 Grande Road, Loxahatchee, Florida 33470

## Basic Details

| Property Type:  | A             |  |
|-----------------|---------------|--|
| Listing Type:   | Single family |  |
| Listing ID:     | RX-10846891   |  |
| Price:          | \$4,850,000   |  |
| Bedrooms:       | 5             |  |
| Bathrooms:      | 4.2           |  |
| Half Bathrooms: | 2             |  |
| Square Footage: | 36,996 Sqft   |  |
| Year Built:     | 2016          |  |

Address Map

| Country:       | US              |
|----------------|-----------------|
| State:         | FL              |
| County:        | Palm Beach      |
| City:          | Loxahatchee     |
| Zipcode:       | 33470           |
| Street:        | Grande          |
| Street Number: | 3143            |
| Longitude:     | W81° 38' 54.7'' |
| Latitude:      | N26° 43' 33.2'' |
|                |                 |