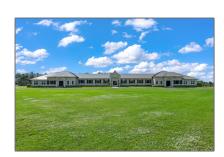

Single family 36,996 Sqft - 3143 Grande Road, Loxahatchee, Florida 33470

## Basic Details

| Property Type:  | A             |  |
|-----------------|---------------|--|
| Listing Type:   | Single family |  |
| Listing ID:     | RX-10846891   |  |
| Price:          | \$4,850,000   |  |
| Bedrooms:       | 5             |  |
| Bathrooms:      | 4.2           |  |
| Half Bathrooms: | 2             |  |
| Square Footage: | 36,996 Sqft   |  |
| Year Built:     | 2016          |  |

Address Map

| Country:       | US              |
|----------------|-----------------|
| State:         | FL              |
| County:        | Palm Beach      |
| City:          | Loxahatchee     |
| Zipcode:       | 33470           |
| Street:        | Grande          |
| Street Number: | 3143            |
| Longitude:     | W81° 38' 54.7'' |
| Latitude:      | N26° 43' 33.2'' |
|                |                 |