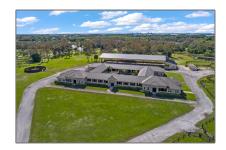

Single family 36,996 Sqft - 3143 Grande Road, Loxahatchee, Florida 33470

## Basic Details

| Property Type:  | A             |  |
|-----------------|---------------|--|
| Listing Type:   | Single family |  |
| Listing ID:     | RX-10846891   |  |
| Price:          | \$4,850,000   |  |
| Bedrooms:       | 5             |  |
| Bathrooms:      | 4.2           |  |
| Half Bathrooms: | 2             |  |
| Square Footage: | 36,996 Sqft   |  |
| Year Built:     | 2016          |  |

Address Map

| Country:       | US              |
|----------------|-----------------|
| State:         | FL              |
| County:        | Palm Beach      |
| City:          | Loxahatchee     |
| Zipcode:       | 33470           |
| Street:        | Grande          |
| Street Number: | 3143            |
| Longitude:     | W81° 38' 54.7'' |
| Latitude:      | N26° 43' 33.2'' |
|                |                 |