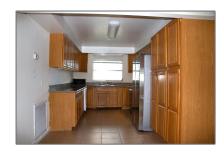

# Single family

2,485 Sqft - 221 Wellesley Drive, Lake Worth Beach, Florida 33460

#### Basic **Details**

| Property Type:  | F             |  |
|-----------------|---------------|--|
| Listing Type:   | Single family |  |
| Listing ID:     | RX-10846415   |  |
| Price:          | \$3,500       |  |
| Bedrooms:       | 3             |  |
| Bathrooms:      | 3             |  |
| Square Footage: | 2,485 Sqft    |  |
| Year Built:     | 1957          |  |