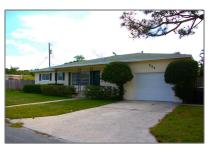

# Single family

2,485 Sqft - 221 Wellesley Drive, Lake Worth Beach, Florida 33460

#### Basic **Details**

| Property Type:  | F             |  |
|-----------------|---------------|--|
| Listing Type:   | Single family |  |
| Listing ID:     | RX-10846415   |  |
| Price:          | \$3,500       |  |
| Bedrooms:       | 3             |  |
| Bathrooms:      | 3             |  |
| Square Footage: | 2,485 Sqft    |  |
| Year Built:     | 1957          |  |

### Address Map

| Country:       | US               |  |
|----------------|------------------|--|
| State:         | FL               |  |
| County:        | Palm Beach       |  |
| City:          | Lake Worth Beach |  |
| Zipcode:       | 33460            |  |
| Street:        | Wellesley        |  |
| Street Number: | 221              |  |
| Longitude:     | W81° 56' 48.3''  |  |
| Latitude:      | N26° 38' 18.3''  |  |