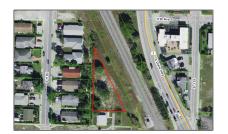

# Single family

- 1113 Dixie Hwy Highway, Lake Worth, Florida 33460

#### Address Map

| US              |                                                                                 |
|-----------------|---------------------------------------------------------------------------------|
| FL              |                                                                                 |
| Palm Beach      |                                                                                 |
| Lake Worth      |                                                                                 |
| 33460           |                                                                                 |
| Dixie Hwy       |                                                                                 |
| 1113            |                                                                                 |
| W81° 56' 33.7'' |                                                                                 |
| N26° 37' 45.4'' |                                                                                 |
|                 | FL<br>Palm Beach<br>Lake Worth<br>33460<br>Dixie Hwy<br>1113<br>W81° 56' 33.7'' |