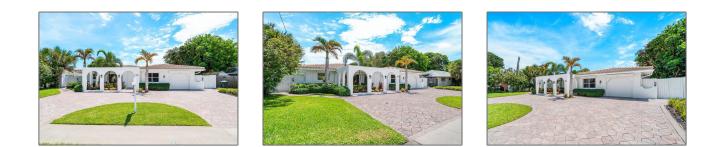

Single family 2,132 Sqft - 658 Palmetto Park Road, Boca Raton, Florida 33486

## Features

| Property Type:  | F             |  |
|-----------------|---------------|--|
| Listing Type:   | Single family |  |
| Listing ID:     | RX-10817447   |  |
| Price:          | \$5,000       |  |
| Bedrooms:       | 3             |  |
| Bathrooms:      | 2             |  |
| Square Footage: | 2,132 Sqft    |  |
| Year Built:     | 1971          |  |