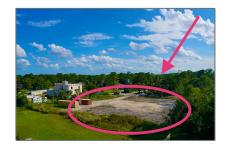

## Single family

- 16859 89th Place, Loxahatchee, Florida 33470

## Address Map

| Country:       | US              |  |
|----------------|-----------------|--|
| State:         | FL              |  |
| County:        | Palm Beach      |  |
| City:          | Loxahatchee     |  |
| Zipcode:       | 33470           |  |
| Street:        | 89th            |  |
| Street Number: | 16859           |  |
| Longitude:     | W81° 41' 28.8'' |  |
| Latitude:      | N26° 48' 29.9'' |  |