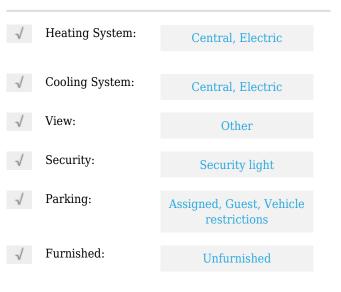

# Condominium

1,013 Sqft - 2760 22nd Avenue 1705, Delray Beach, Florida 33445









### **Basic Details**

| Property Type:  | Α           |  |
|-----------------|-------------|--|
| Listing Type:   | Condominium |  |
| Listing ID:     | RX-10845718 |  |
| Price:          | \$185,000   |  |
| Bedrooms:       | 2           |  |
| Bathrooms:      | 2           |  |
| Square Footage: | 1,013 Sqft  |  |
| Year Built:     | 1972        |  |

#### Features



## Address Map

| Country: | US                  |  |
|----------|---------------------|--|
| State:   | FL                  |  |
| County:  | Palm Beach          |  |
| City:    | <b>Delray Beach</b> |  |
| Zipcode: | 33445               |  |
| Street:  | 22nd                |  |

| Street Number: | 2760       |
|----------------|------------|
| Longitude:     | E0° 0' 0'' |
| Latitude:      | N0° 0' 0'' |

# Agent Info