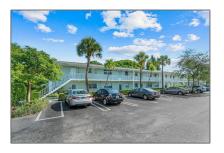

# Condominium

1,013 Sqft - 2760 22nd Avenue 1705, Delray Beach, Florida 33445









### **Basic Details**

| Property Type:  | Α           |  |
|-----------------|-------------|--|
| Listing Type:   | Condominium |  |
| Listing ID:     | RX-10845718 |  |
| Price:          | \$185,000   |  |
| Bedrooms:       | 2           |  |
| Bathrooms:      | 2           |  |
| Square Footage: | 1,013 Sqft  |  |
| Year Built:     | 1972        |  |

#### Features



## Address Map

| Country: | US                  |  |
|----------|---------------------|--|
| State:   | FL                  |  |
| County:  | Palm Beach          |  |
| City:    | <b>Delray Beach</b> |  |
| Zipcode: | 33445               |  |
| Street:  | 22nd                |  |

| Street Number: | 2760       |
|----------------|------------|
| Longitude:     | E0° 0' 0'' |
| Latitude:      | N0° 0' 0'' |

# Agent