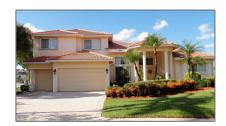

# Single family

4,446 Sqft - 2301 Dove Canyon Way, Palm City, Florida 34990

#### **Basic Details**

| Property Type:  | A             |  |
|-----------------|---------------|--|
| Listing Type:   | Single family |  |
| Listing ID:     | RX-10844004   |  |
| Price:          | \$999,700     |  |
| Bedrooms:       | 5             |  |
| Bathrooms:      | 4             |  |
| Square Footage: | 4,446 Sqft    |  |
| Year Built:     | 2002          |  |
|                 |               |  |