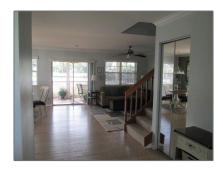

# Single family

1,719 Sqft - 3898 Circle Lake Drive, West Palm Beach, Florida 33417

#### Basic Details

| Property Type:  | A             |  |
|-----------------|---------------|--|
| Listing Type:   | Single family |  |
| Listing ID:     | RX-10845604   |  |
| Price:          | \$385,000     |  |
| Bedrooms:       | 3             |  |
| Bathrooms:      | 2.1           |  |
| Half Bathrooms: | 1             |  |
| Square Footage: | 1,719 Sqft    |  |
| Year Built:     | 1987          |  |