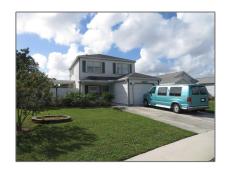

# Single family

1,719 Sqft - 3898 Circle Lake Drive, West Palm Beach, Florida 33417

#### Basic Details

| Property Type:  | A             |  |
|-----------------|---------------|--|
| Listing Type:   | Single family |  |
| Listing ID:     | RX-10845604   |  |
| Price:          | \$385,000     |  |
| Bedrooms:       | 3             |  |
| Bathrooms:      | 2.1           |  |
| Half Bathrooms: | 1             |  |
| Square Footage: | 1,719 Sqft    |  |
| Year Built:     | 1987          |  |