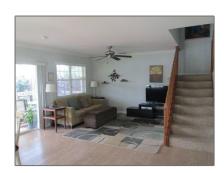

# Single family

1,719 Sqft - 3898 Circle Lake Drive, West Palm Beach, Florida 33417

#### Basic Details

| Property Type:  | A             |  |
|-----------------|---------------|--|
| Listing Type:   | Single family |  |
| Listing ID:     | RX-10845604   |  |
| Price:          | \$385,000     |  |
| Bedrooms:       | 3             |  |
| Bathrooms:      | 2.1           |  |
| Half Bathrooms: | 1             |  |
| Square Footage: | 1,719 Sqft    |  |
| Year Built:     | 1987          |  |