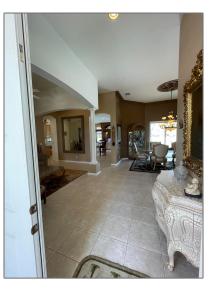

# Single family

4,304 Sqft - 11727 Paradise Cove Ln Lane, Wellington, Florida 33449

#### Basic **Details**

| Property Type:  | F             |  |
|-----------------|---------------|--|
| Listing Type:   | Single family |  |
| Listing ID:     | RX-10845581   |  |
| Price:          | \$13,000      |  |
| Bedrooms:       | 4             |  |
| Bathrooms:      | 3             |  |
| Square Footage: | 4,304 Sqft    |  |
| Year Built:     | 2002          |  |