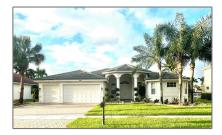

# Single family

4,304 Sqft - 11727 Paradise Cove Ln Lane, Wellington, Florida 33449

#### Basic **Details**

| Property Type:  | F             |  |
|-----------------|---------------|--|
| Listing Type:   | Single family |  |
| Listing ID:     | RX-10845581   |  |
| Price:          | \$13,000      |  |
| Bedrooms:       | 4             |  |
| Bathrooms:      | 3             |  |
| Square Footage: | 4,304 Sqft    |  |
| Year Built:     | 2002          |  |