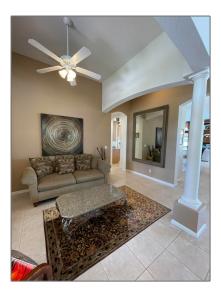

# Single family

4,304 Sqft - 11727 Paradise Cove Ln Lane, Wellington, Florida 33449

#### Basic **Details**

| Property Type:  | F             |  |
|-----------------|---------------|--|
| Listing Type:   | Single family |  |
| Listing ID:     | RX-10845581   |  |
| Price:          | \$13,000      |  |
| Bedrooms:       | 4             |  |
| Bathrooms:      | 3             |  |
| Square Footage: | 4,304 Sqft    |  |
| Year Built:     | 2002          |  |