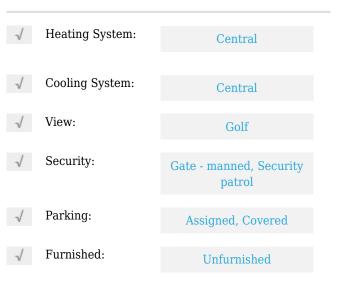

# Condominium

898 Sqft - 2400 Presidential Way 1805, West Palm Beach, Florida 33401









## **Basic Details**

| Property Type:  | Α           |  |
|-----------------|-------------|--|
| Listing Type:   | Condominium |  |
| Listing ID:     | RX-10845536 |  |
| Price:          | \$229,900   |  |
| Bedrooms:       | 1           |  |
| Bathrooms:      | 1.1         |  |
| Half Bathrooms: | 1           |  |
| Square Footage: | 898 Sqft    |  |
| Year Built:     | 1972        |  |

#### Features



## Address Map

| Country: | US              |
|----------|-----------------|
| State:   | FL              |
| County:  | Palm Beach      |
| City:    | West Palm Beach |
| Zipcode: | 33401           |

| Street:        | Presidential   |
|----------------|----------------|
| Street Number: | 2400           |
| Longitude:     | W81° 54' 54''  |
| Latitude:      | N26° 44' 3.4'' |

# Agent Info



Bill Gould Phttp://www.exclusivebetatest.com 561-745-2780 561-379-3141 561-745-2781 Bill@ExclusiveCommunities.com Gould@WilliamGould.com