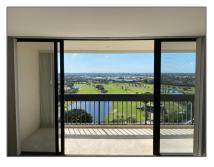

## **Basic Details**

| Property Type:  | Α           |  |
|-----------------|-------------|--|
| Listing Type:   | Condominium |  |
| Listing ID:     | RX-10845536 |  |
| Price:          | \$229,900   |  |
| Bedrooms:       | 1           |  |
| Bathrooms:      | 1.1         |  |
| Half Bathrooms: | 1           |  |
| Square Footage: | 898 Sqft    |  |
| Year Built:     | 1972        |  |