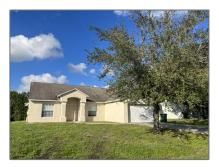

# Single family

2,740 Sqft - 1231 Parma Avenue, Port Saint Lucie, Florida 34953

### Basic **Details**

| Property Type:  | Α             |  |
|-----------------|---------------|--|
| Listing Type:   | Single family |  |
| Listing ID:     | RX-10845134   |  |
| Price:          | \$415,000     |  |
| Bedrooms:       | 4             |  |
| Bathrooms:      | 2             |  |
| Square Footage: | 2,740 Sqft    |  |
| Year Built:     | 2005          |  |