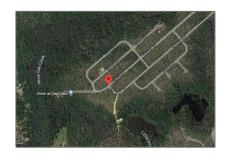

## Address Map

| Country:       | US              |  |
|----------------|-----------------|--|
| State:         | FL              |  |
| County:        | Washington      |  |
| City:          | Chipley         |  |
| Zipcode:       | 32428           |  |
| Street:        | Airmont         |  |
| Street Number: | 0               |  |
| Longitude:     | W86° 27' 30.7'' |  |
| Latitude:      | N30° 32' 58.6"  |  |