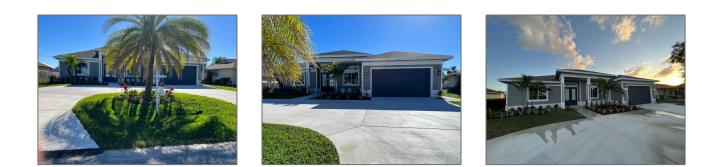

Single family 3,573 Sqft - 750 Placid Avenue, Port Saint Lucie, Florida 34983

#### Basic **Details**

| Property Type:  | Α             |  |
|-----------------|---------------|--|
| Listing Type:   | Single family |  |
| Listing ID:     | RX-10844870   |  |
| Price:          | \$598,000     |  |
| Bedrooms:       | 4             |  |
| Bathrooms:      | 3             |  |
| Square Footage: | 3,573 Sqft    |  |
| Year Built:     | 2022          |  |
|                 |               |  |