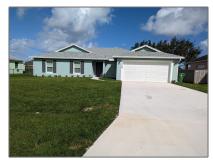

# Single family

2,694 Sqft - 5245 Gamma Street, Port Saint Lucie, Florida 34986

#### Basic **Details**

| Property Type:  | F             |  |
|-----------------|---------------|--|
| Listing Type:   | Single family |  |
| Listing ID:     | RX-10844886   |  |
| Price:          | \$4,000       |  |
| Bedrooms:       | 4             |  |
| Bathrooms:      | 3             |  |
| Square Footage: | 2,694 Sqft    |  |
| Year Built:     | 2022          |  |
|                 |               |  |