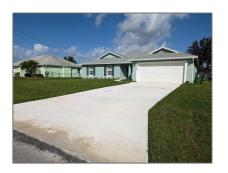

# Single family

2,694 Sqft - 5245 Gamma Street, Port Saint Lucie, Florida 34986

#### Basic **Details**

| Property Type:  | F             |  |
|-----------------|---------------|--|
| Listing Type:   | Single family |  |
| Listing ID:     | RX-10844886   |  |
| Price:          | \$4,000       |  |
| Bedrooms:       | 4             |  |
| Bathrooms:      | 3             |  |
| Square Footage: | 2,694 Sqft    |  |
| Year Built:     | 2022          |  |
|                 |               |  |