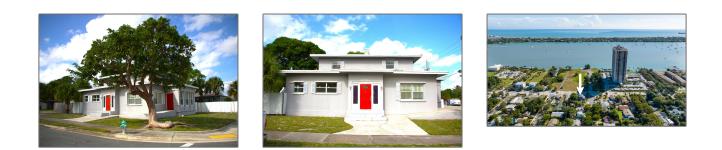

Single family 2,572 Sqft - 5701 Flagler Drive, West Palm Beach, Florida 33407

## Features

| Property Type:  | F             |  |
|-----------------|---------------|--|
| Listing Type:   | Single family |  |
| Listing ID:     | RX-10844811   |  |
| Price:          | \$3,500       |  |
| Bedrooms:       | 5             |  |
| Bathrooms:      | 2             |  |
| Square Footage: | 2,572 Sqft    |  |
| Year Built:     | 1940          |  |