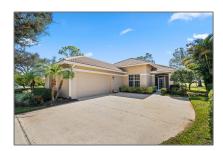

# Single family

3,428 Sqft - 9425 Avenel Lane, Port Saint Lucie, Florida 34986









#### **Basic Details**

| Property Type:  | Α             |  |
|-----------------|---------------|--|
| Listing Type:   | Single family |  |
| Listing ID:     | RX-10844696   |  |
| Price:          | \$575,000     |  |
| Bedrooms:       | 3             |  |
| Bathrooms:      | 2             |  |
| Square Footage: | 3,428 Sqft    |  |
| Year Built:     | 1996          |  |

#### Features



### Address Map

| Country:       | US               |  |
|----------------|------------------|--|
| State:         | FL               |  |
| County:        | St. Lucie        |  |
| City:          | Port Saint Lucie |  |
| Zipcode:       | 34986            |  |
| Street:        | Avenel           |  |
| Street Number: | 9425             |  |
| Longitude:     | W81° 34' 42.4''  |  |
| Latitude:      |