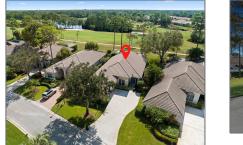

# Single family

3,428 Sqft - 9425 Avenel Lane, Port Saint Lucie, Florida 34986









#### **Basic Details**

| Property Type:  | Α             |  |
|-----------------|---------------|--|
| Listing Type:   | Single family |  |
| Listing ID:     | RX-10844696   |  |
| Price:          | \$575,000     |  |
| Bedrooms:       | 3             |  |
| Bathrooms:      | 2             |  |
| Square Footage: | 3,428 Sqft    |  |
| Year Built:     | 1996          |  |

#### Features



### Address Map

| Country:       | US               |  |
|----------------|------------------|--|
| State:         | FL               |  |
| County:        | St. Lucie        |  |
| City:          | Port Saint Lucie |  |
| Zipcode:       | 34986            |  |
| Street:        | Avenel           |  |
| Street Number: | 9425             |  |
| Longitude:     | W81° 34' 42.4''  |  |
| Latitude: