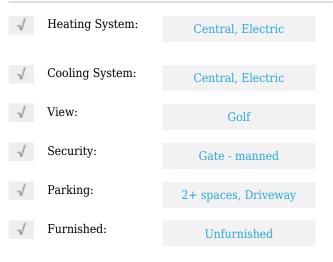

# Single family

3,428 Sqft - 9425 Avenel Lane, Port Saint Lucie, Florida 34986









#### **Basic Details**

| Property Type:  | Α             |  |
|-----------------|---------------|--|
| Listing Type:   | Single family |  |
| Listing ID:     | RX-10844696   |  |
| Price:          | \$575,000     |  |
| Bedrooms:       | 3             |  |
| Bathrooms:      | 2             |  |
| Square Footage: | 3,428 Sqft    |  |
| Year Built:     | 1996          |  |

#### Features



### Address Map

| Country:       | US               |  |
|----------------|------------------|--|
| State:         | FL               |  |
| County:        | St. Lucie        |  |
| City:          | Port Saint Lucie |  |
| Zipcode:       | 34986            |  |
| Street:        | Avenel           |  |
| Street Number: | 9425             |  |
| Longitude:     | W81° 34' 42.4''  |  |
| Latitude:      | N27° 20' 12.2''  |  |
|                |                  |  |

## Agent Info