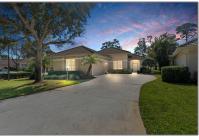

# Single family

3,428 Sqft - 9425 Avenel Lane, Port Saint Lucie, Florida 34986









#### **Basic Details**

| Property Type:  | Α             |  |
|-----------------|---------------|--|
| Listing Type:   | Single family |  |
| Listing ID:     | RX-10844696   |  |
| Price:          | \$575,000     |  |
| Bedrooms:       | 3             |  |
| Bathrooms:      | 2             |  |
| Square Footage: | 3,428 Sqft    |  |
| Year Built:     | 1996          |  |

#### Features



### Address Map

| Country:       | US               |  |
|----------------|------------------|--|
| State:         | FL               |  |
| County:        | St. Lucie        |  |
| City:          | Port Saint Lucie |  |
| Zipcode:       | 34986            |  |
| Street:        | Avenel           |  |
| Street Number: | 9425             |  |
| Longitude:     | W81° 34' 42.4''  |  |
| Latitude: